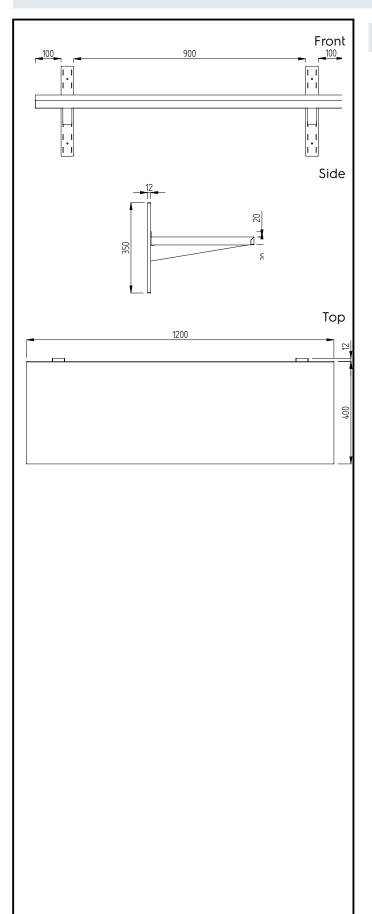

### Construction

- Wall shelf is 30mm high, 10/10 in thickness and Scotch Brite finishing and upturned edges.
- Upstand is 20mm high to better hygiene and cleanability.
- Wall fastening kit supplied with the shelves.
- Wall shelves up to a length of 1600mm are supplied with 2 wall brackets, longer shelves with 3 wall brackets.

# **Key Information:**

External dimensions, Width:

134149 (GGWSS124)1200 mmExternal dimensions, Depth:415 mmExternal dimensions, Height:350 mmNet weight:7 kg

PLUS - Static Preparation 1200 mm Solid Wall Shelf with Brackets